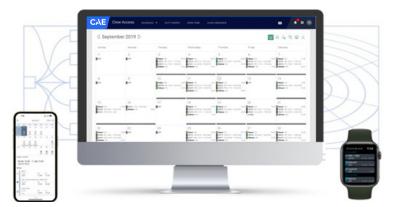

## Single Crew Schedule, Training and Requests View

- Messaging/roster change notifications
- Duty swaps and trading

For more information
cae.com/flight-operations-solutions

### **Empower Crew with Scheduling Tools**

Schedule Management for Regular or

• To help manage fatigue risk, schedule changes along

**Recovery Operations** 

with crew conflict and alerting

- Mobile access
- Messaging/roster change notifications
- Check-in