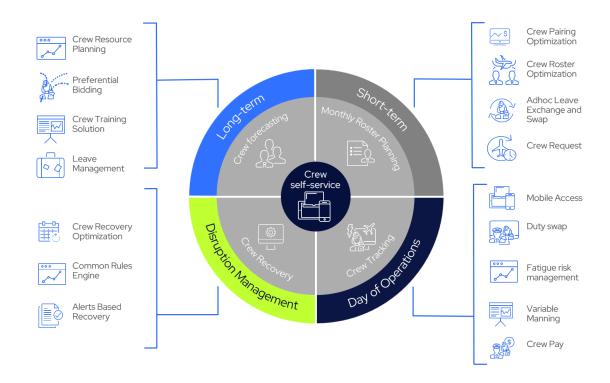

### **Crew Management Solutions**

Optimize crew utilization, enable cost control and ensure compliance through enhanced long-term planning, innovative tracking and management, and disruption management decision support.

### Full Spectrum View of Crew Management Solutions Platform

- Service-based architecture
- Configurable design
- Modular and scalable design
- Dynamic rules management
- Mobile access

### **Power Decision-Making Real-Time**

• Modular design that provides optimization, training, recovery and management tools