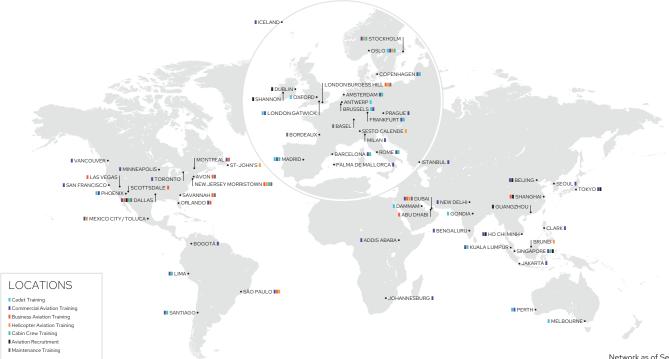

## World's largest civil aviation training network

With over 300 civil aviation full-flight simulators, CAE provides training on the widest coverage of in-production and in-service aircraft models in our more than 60 global training locations.

Network as of September 2022

#### **Cadet Training**

Americas Phoenix. USA Asia Pacific Gondia, India Melbourne, Australia Perth, Australia Tamworth, Australia Europe Brussels, Belgium Madrid, Spain Oslo, Norway Oxford, UK **Africa / Middle East** Dammam, Saudi Arabia, Sohar, Oman

#### **Aviation Recruitment**

Asia Pacific Beijing, China Guangzhou, China Ho Chi Minh City, Vietnam Shanghai, China Singapore Tokyo, Japan Americas Dallas, USA Europe Dublin, Ireland Shannon, Irelan