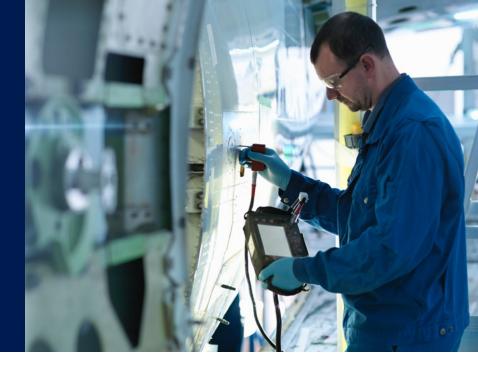

## Partnering to create new technicians

The CAE Ready for Work program is designed to create a pipeline of new technician candidates and prepare them for the workplace by elevating technician competency.