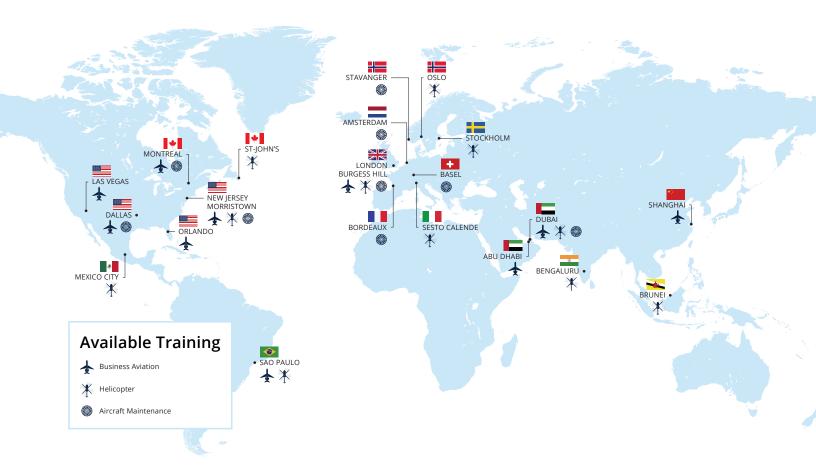

|
| Hawker 800XP                    | Dallas, Dubai, New Jersey Morristown                                |
| Hawker 800XPi                   | Dubai, New Jersey Morristown                                        |
| Hawker 850XP                    | Dubai, New Jersey Morristown                                        |
| Hawker 900XP                    | Dubai, New Jersey Morristown                                        |
| Hawker 1000                     | New Jersey Morristown                                               |
| Nextant Aerospace               |                                                                     |
| 400XT                           | Dallas                                                              |



## **Training locations**



#### **Contact Us**

#### **Business Aviation Training General Inquiries:**

P.O. Box 619119 2929 W. Airfield Drive DFW Airport, TX 75261 USA

For more information:

US **+1 (800) 527-2463 +1 (972) 456-8000** 

EMEAA +44-1444-247535 or aviationtraining@cae.com



# **Business Aviation Training**



**Helicopter Training**