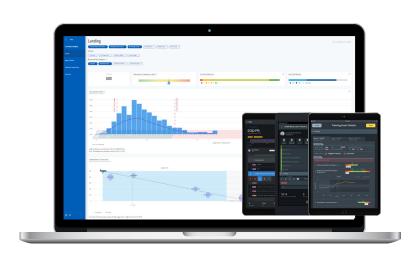

#### **CAE Rise™**

CAE Rise $^{\text{M}}$  is a next-generation app that leverages data analytics to increase pilot training effectiveness.

- eGrading app to deliver training and capture assessment data in a standardized manner and generate training records.
- Metrics-based insights automatically detect and assess predefined training events during simulator sessions.
- Analytics provide training intelligence that enables effective data-driven decision-making to elevate training standards.