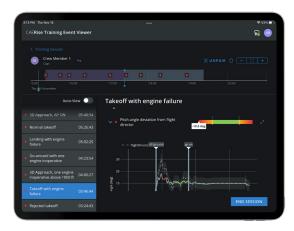

#### **CAE Rise™**

CAE Rise $^{\text{M}}$  is a next-generation app that leverages data analytics to increase pilot training effectiveness.

- eGrading app to deliver training and capture assessment data in a standardized manner and generate training records.
- Metrics-based insights automatically detect and assess predefined training events during simulator sessions.
- Analytics provide training intelligence that enables effective data-driven decision-making to elevate training standards.