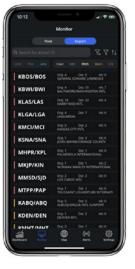

### **Airport Monitor**

- Access to valuable airport information including METARs, TAFs, and NOTAMs
- · Automatic map of incoming and outgoing flights
- Modular filters to always have the most relevant information.