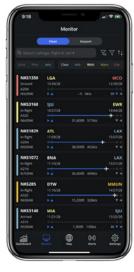

#### **Fleet Monitor**

- · Keep track of your flight in a simple and tailored list, all in real time
- · Critical information is displayed at a glance
- Modular filters to stay focused on what is most important for you