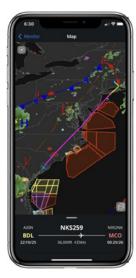

#### Map

- Display all flights/individual flights/your fleet/incoming and outgoing flights from an airport
- Map layers and weather layers display critical real time information directly on the map
- · Ability to search for a specific flight or airline
- · Ability to focus on a specific airport or flight
- · Enhanced situational awareness wherever you are