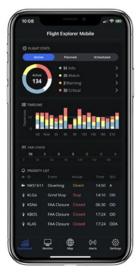

#### **Dashboard**

- Flight Status: Enhanced situational awareness via a synthesized view of your flights
- Timeline: Summary of your fleet's departing flight status over the next 4h
- Taxi Status: View current taxi time values across the fleet
- Priority Notifications: Stay focused on the most urgent tasks with automatic notifications when a deviation from the flight plan is detected